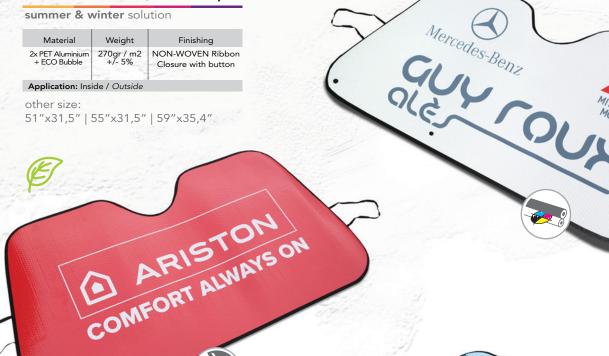

## **SUPER ICE** | 51"x27,5" summer & winter solution Material Weight Finishing 2x PET Aluminium 270gr / m2 +/- 5% NON-WOVEN Ribbon + ECO Bubble Closure with button Application: Inside / Outside other size: 51"x31,5" | 55"x31,5" | 59"x35,4"