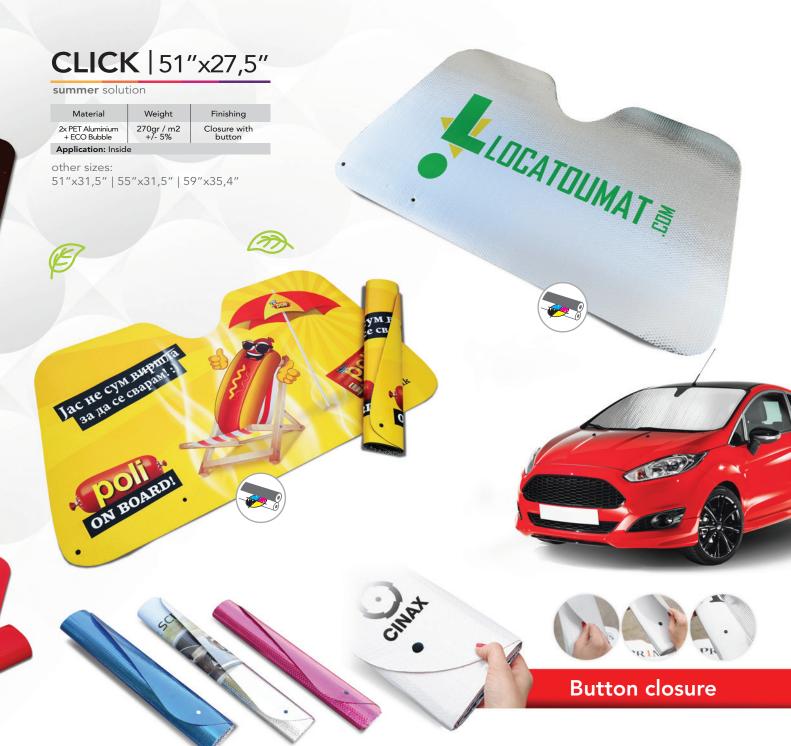

## ecoofriendly

advertising car sunshades

because we care about your product and the future







The best outdoor advertising solution

- options -











## **SUPER ICE** | 51"x27,5" summer & winter solution Material Weight Finishing 2x PET Aluminium 270gr / m2 +/- 5% NON-WOVEN Ribbon + ECO Bubble Closure with button Application: Inside / Outside other size: 51"x31,5" | 55"x31,5" | 59"x35,4"





## New COLD | 78,5"x27,5"

summer & winter solution

| Material                         | Weight                | Finishing                                                 |
|----------------------------------|-----------------------|-----------------------------------------------------------|
| 2x PET Aluminium<br>+ ECO Bubble | B5 220gr/m2<br>+/- 5% | NON-WOVEN Ribbon<br>Closure with button<br>2 suction cups |

Application: Inside / Outside





Your brand well visible all year long













- options -







| Material