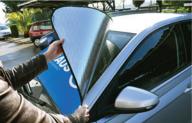

Application: Inside / Outside

Your brand well visible all year long

- options -

| Material                         | Weight               | Finishing        |
|----------------------------------|----------------------|------------------|
| 2x PET Aluminium<br>+ ECO Bubble | 270gr / m2<br>+/- 5% | NON-WOVEN Ribbon |

Application: Inside

other size: Ø17,7"