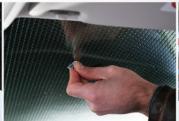

## **SUPER ICE** | 51"x27,5" summer & winter solution Material Weight Finishing 2x PET Aluminium 270gr / m2 +/- 5% NON-WOVEN Ribbon + ECO Bubble Closure with button Application: Inside / Outside other size: 51"x31,5" | 55"x31,5" | 59"x35,4"

## New COLD | 78,5"x27,5"

summer & winter solution

| Material                         | Weight                | Finishing                                                 |
|----------------------------------|-----------------------|-----------------------------------------------------------|
| 2x PET Aluminium<br>+ ECO Bubble | B5 220gr/m2<br>+/- 5% | NON-WOVEN Ribbon<br>Closure with button<br>2 suction cups |